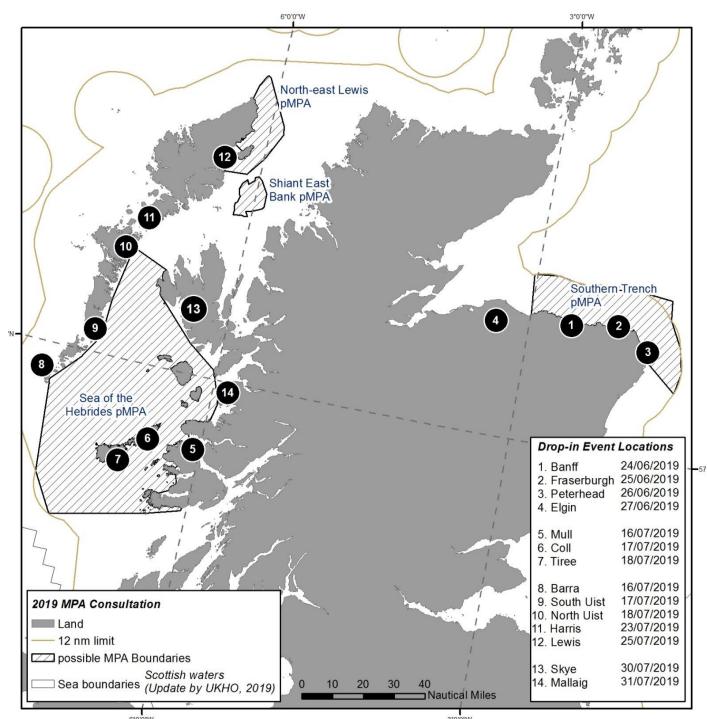

| Location                  | Date       | Venue                              |
|---------------------------|------------|------------------------------------|
| Banff                     | 24/06/2019 | Fife Lodge Hotel                   |
| Fraserburgh               | 25/06/2019 | The Museum of Scottish Lighthouses |
| Peterhead                 | 26/06/2019 | Palace Hotel                       |
| Elgin                     | 27/06/2019 | Elgin Town Hall                    |
| Mull (Tobermory)          | 16/07/2019 | Aros Hall                          |
| Coll (Arinagour)          | 17/07/2019 | An Cridhe                          |
| Tiree (Crossapol)         | 18/07/2019 | An Talla                           |
| Barra event (Castlebay)   | 16/07/2019 | Lews Castle College                |
| South Uist (Lochboisdale) | 17/07/2019 | Southend Community Hall            |
| North Uist (Lochmaddy)    | 18/07/2019 | Lochmaddy Community Hall           |
| Harris (Leverburgh)       | 23/07/2019 | Leverburgh Village Hall            |
| Lewis (Stornoway)         | 25/07/2019 | Bayhead Bridge Centre              |
| Skye (Portree)            | 30/07/2019 | Skye Camanachd Social Club         |
| Mallaig                   | 31/07/2019 | Mallaig and Morar Community Centre |